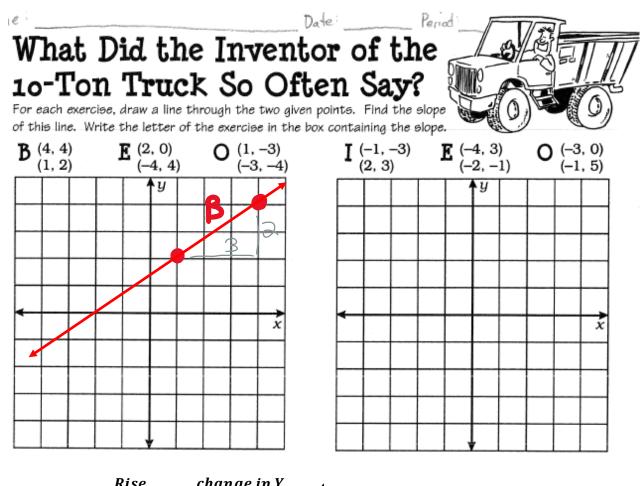

GRADE 11 ESSENTIAL UNIT F – RELATIONS AND PATTERNS SLOPE

| Name: |  |
|-------|--|
| Date: |  |

SLOPE =  $\frac{Rise}{Run Right} = \frac{change in Y}{change in x} = \frac{\Delta y}{\Delta x}$ 

WORK AREA B= $\frac{1}{+3}$ = $\frac{2}{3}$ 