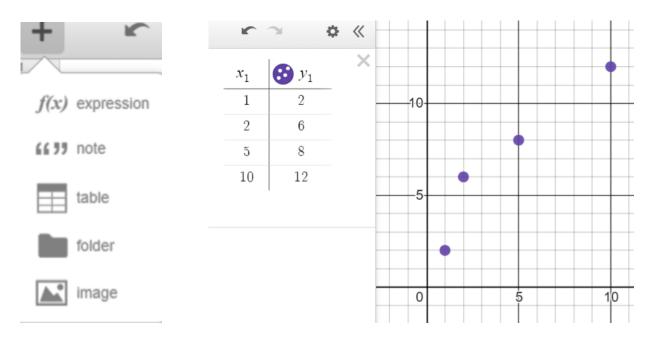

Plotting Data Points. You can plot points by adding a Table Entry at the left menu.

Now we can have fun! Graphing relationships