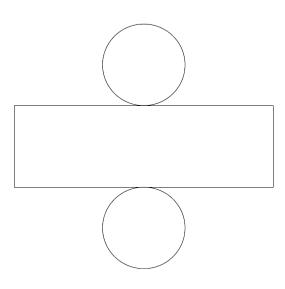

4. What type of three – dimensional figure would this net give?

5. Accurately draw the net of this right cylinder.

You will need to scale the grid, counting by 2's

6. Accurately draw the net of this [right] cone (teepee).