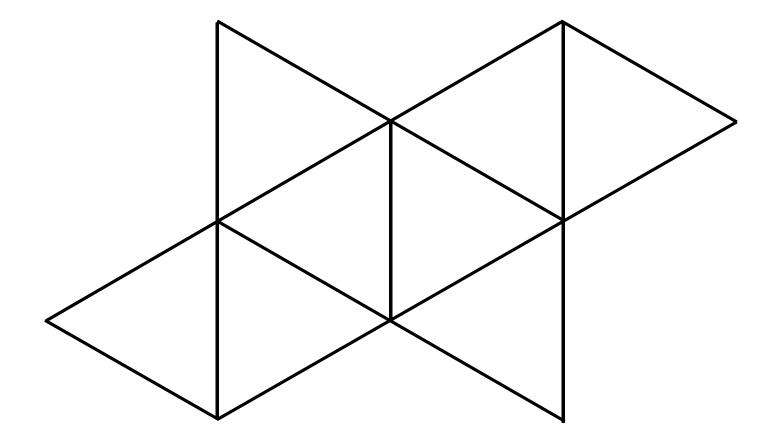

Use the internet (your device) to figure this one out!

7. What three- dimensional shape does this make? Name it! Do some research. Better yet, cut it out and tape it up for an extra two marks!