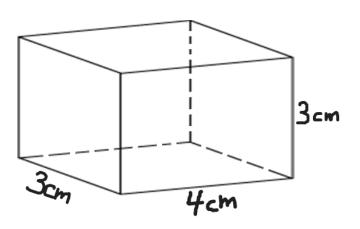

## Caution: Figures are not to scale! As usual! Measuring with a ruler is pointless, use the measurements given.

1. Accurately draw the net of this rectangular prism. (you may need to 're-scale' the grid, count by two's or nickels maybe)