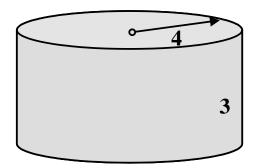

4. What type of three – dimensional figure would this net give?

5. Accurately draw the net of this right cylinder.

You will need to scale the grid, counting by 2's

6. Accurately draw the net of this [right] cone (teepee).