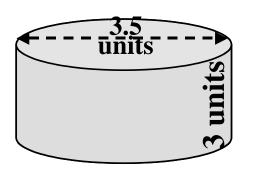

**GRADE 11 ESSENTIAL** 

UNIT C – 3-D GEOMETRY ASSIGNMENT – NETS

2. Accurately draw the net of this right cylinder. (you may need to 'rescale' the grid, count by two's or nickels maybe)

3. Accurately draw the net of this right square pyramid.