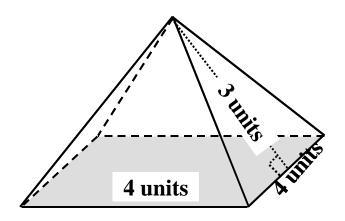

**GRADE 11 ESSENTIAL** 

UNIT C – 3-D GEOMETRY ASSIGNMENT – NETS

2. Accurately draw the net of this right cylinder. (you may need to 'rescale' the grid, count by two's or nickels maybe)

3. Accurately draw the net of this right square pyramid.