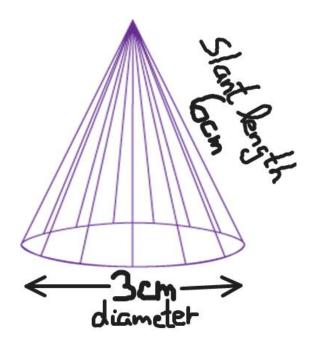

4. What type of three – dimensional figure would this net give?

5. Accurately draw the net of this right cylinder.

You will need to scale the grid, counting by 2's

6. Accurately draw the net of this [right] cone (teepee).