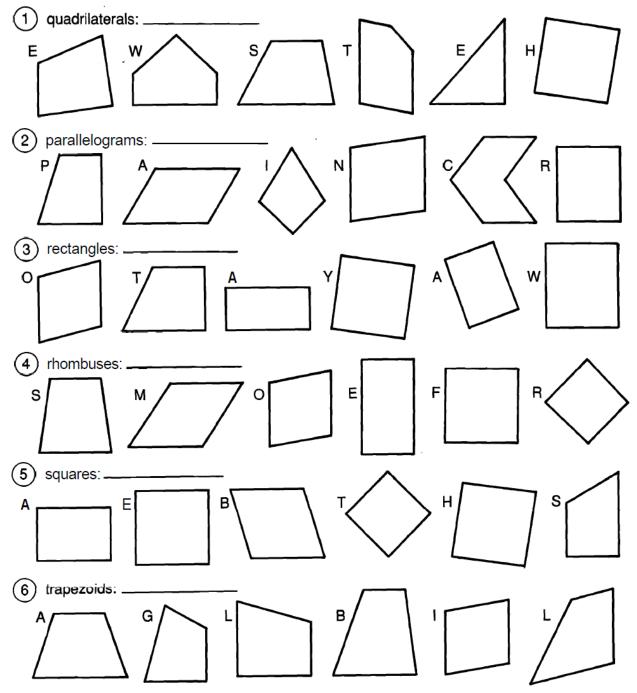

## Why Was Cinderella Kicked Off the Baseball Team?

For each exercise, circle the letter of each figure that belongs in the category named. Arrange these letters to form a word. Then write this word on the line next to the name of the category.

(No need to measure with rulers or protractors, you may assume the following: sides that appear parallel are actually parallel; sides that appear perpendicular are actually perpendicular; sides that appear congruent are actually congruent.)