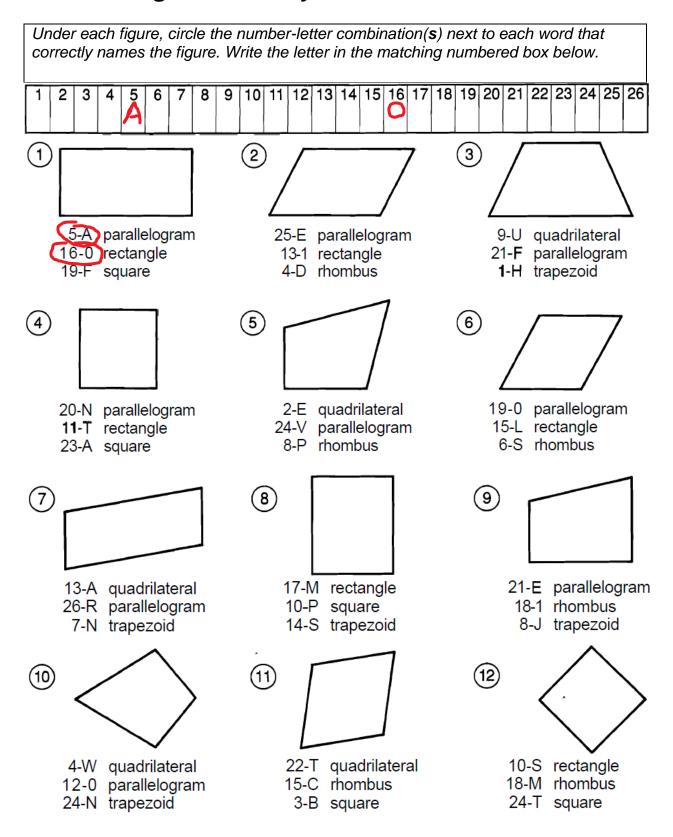

## Why Didn't the Snobbish Potatoes Want Their Daughter to Marry a News Broadcaster?

(No need to measure with rulers or protractors, you may assume the following: sides that appear parallel are actually parallel; sides that appear perpendicular are actually perpendicular; sides that appear congruent are actually congruent.)